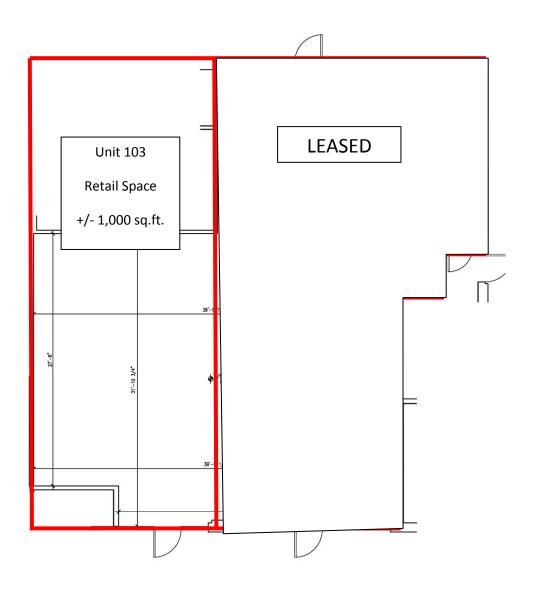

## OFFICE/RETAIL LEASE OPPORTUNITY

**SPRING 2018** 

| PROPERTY DETAILS    |                                                                                                                                                                                                                                                                                                                                                     |
|---------------------|-----------------------------------------------------------------------------------------------------------------------------------------------------------------------------------------------------------------------------------------------------------------------------------------------------------------------------------------------------|
| Retail Area         | Suite 103: 1,000 sq.ft.                                                                                                                                                                                                                                                                                                                             |
| Office Area         | Variety of options from 524 sq.ft. to 1,826 sq.ft.                                                                                                                                                                                                                                                                                                  |
| Retail Net Rent     | \$16.00/sq.ft.                                                                                                                                                                                                                                                                                                                                      |
| Office Net Rent     | \$12.00/sq.ft.                                                                                                                                                                                                                                                                                                                                      |
| Signage             | Pylon & Building                                                                                                                                                                                                                                                                                                                                    |
| Available           | Immediate                                                                                                                                                                                                                                                                                                                                           |
| General information | Newly renovated mall with new anchor tenants, May Garden & Apt 3 Coffee. Professionally managed building with high exposure. Mall located at busy intersection of Sackville Drive and Beaver Bank Road. Ample parking and pylon signage available. Easy access to Highway 101. Located across from Downsview mall. Offices are handicap accessible. |