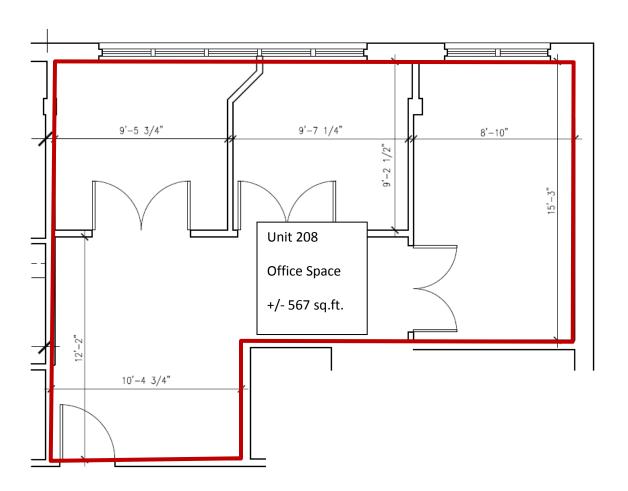

## OFFICE/RETAIL LEASE OPPORTUNITY

**SPRING 2018** 

| PROPERTY DETAILS    |                                                                                                                                                                                                                                                                                                                                                     |
|---------------------|-----------------------------------------------------------------------------------------------------------------------------------------------------------------------------------------------------------------------------------------------------------------------------------------------------------------------------------------------------|
| Retail Area         | Suite 103: 1,000 sq.ft.                                                                                                                                                                                                                                                                                                                             |
| Office Area         | Variety of options from 524 sq.ft. to 1,826 sq.ft.                                                                                                                                                                                                                                                                                                  |
| Retail Net Rent     | \$16.00/sq.ft.                                                                                                                                                                                                                                                                                                                                      |
| Office Net Rent     | \$12.00/sq.ft.                                                                                                                                                                                                                                                                                                                                      |
| Signage             | Pylon & Building                                                                                                                                                                                                                                                                                                                                    |
| Available           | Immediate                                                                                                                                                                                                                                                                                                                                           |
| General information | Newly renovated mall with new anchor tenants, May Garden & Apt 3 Coffee. Professionally managed building with high exposure. Mall located at busy intersection of Sackville Drive and Beaver Bank Road. Ample parking and pylon signage available. Easy access to Highway 101. Located across from Downsview mall. Offices are handicap accessible. |