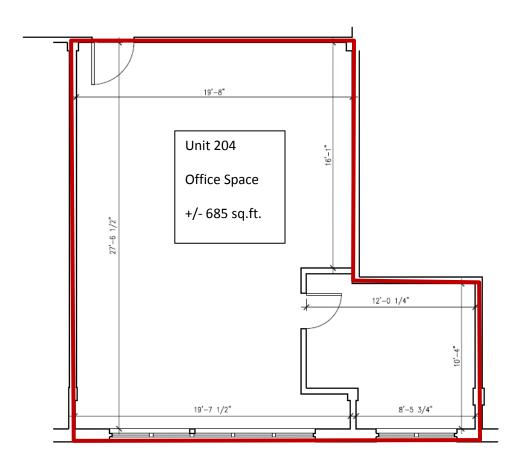

## OFFICE/RETAIL LEASE OPPORTUNITY

**SPRING 2018** 

| PROPERTY DETAILS    |                                                                                                                                                                                                                                                                                                                                                     |
|---------------------|-----------------------------------------------------------------------------------------------------------------------------------------------------------------------------------------------------------------------------------------------------------------------------------------------------------------------------------------------------|
| Retail Area         | Suite 103: 1,000 sq.ft.                                                                                                                                                                                                                                                                                                                             |
| Office Area         | Variety of options from 524 sq.ft. to 1,826 sq.ft.                                                                                                                                                                                                                                                                                                  |
| Retail Net Rent     | \$16.00/sq.ft.                                                                                                                                                                                                                                                                                                                                      |
| Office Net Rent     | \$12.00/sq.ft.                                                                                                                                                                                                                                                                                                                                      |
| Signage             | Pylon & Building                                                                                                                                                                                                                                                                                                                                    |
| Available           | Immediate                                                                                                                                                                                                                                                                                                                                           |
| General information | Newly renovated mall with new anchor tenants, May Garden & Apt 3 Coffee. Professionally managed building with high exposure. Mall located at busy intersection of Sackville Drive and Beaver Bank Road. Ample parking and pylon signage available. Easy access to Highway 101. Located across from Downsview mall. Offices are handicap accessible. |