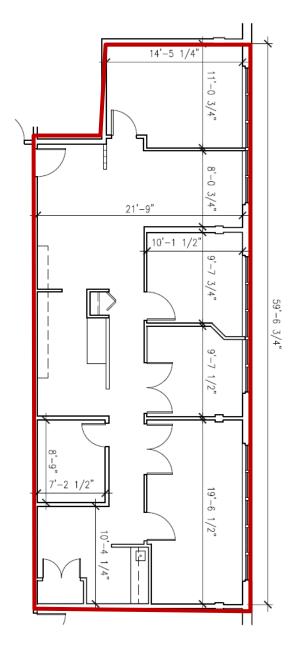

|
| General information | Newly renovated mall with new anchor tenants, May Garden & Apt 3 Coffee. Professionally managed building with high exposure. Mall located at busy intersection of Sackville Drive and Beaver Bank Road. Ample parking and pylon signage available. Easy access to Highway 101. Located across from Downsview mall. Offices are handicap accessible. |

BROKERS PROTECTED – please contact

Bart Henneberry, MBA, CPA, CMA

Cell: 902.830.2117

bhenneberry@signatureproperties.ca

**Signature Commercial Realty** 

106 – 205 Bluewater Road. Bedford, NS B4B 1H1

Bus: 902.422.2122

www.signatureproperties.ca













Unit 205
Office Space
+/- 1,300 sq.ft.